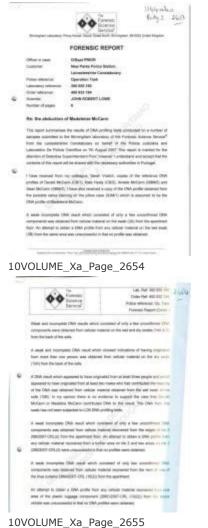

THE FORENSIC SCIENE SERVICE WETHERBY LABORATORY, SANDBECK WAY, AUDBY LANE, WETHERBY, WEST YORKSHIRE, LS22 7DN FORENSIC REPORT Siter

Officer in case: Det Supt Prior

Client: Leicestershire Police, New Parks

Police reference: 07/06085 Operation TASK

Laboratory reference: 300 655 190

Order reference: 400 913 6069

Scientist: Lesley Denton

Number of pages: 2

Re: Abduction of Madeleine McCann on 3rd May 2007

A DNA profile has been obtained from the reference samples of Kate HEALY (51162896) and Gerald McCANN (511622897).

A DNA profile has also been obtained from a pillowcase (SJM/1).

DNA profiling reveals a series of bands, half of which a child inherits from their natural mother (maternal) and half of which it inherits from their natural father (paternal).

In this case, all of the bands present in the profile of obtained from the pillowcase are represented in the combined profiles of Kate HEALY and Gerald McCANN. This what I would expect to find in the profile obtained from the pillowcase originated from a natural child of theirs.

The results of the DNA profile obtained from the pillowcase is approximately 29 million times more likely if the profile originates from a natural child of theirs rather than someone unrelated to them.

In my opinion, the results detailed above provide extremely strong support for the view that the profile obtained from the pillowcase originates from a natural child of Kate HEALY and Gerald McCANN.

Please note: I understand that the McCANN - s have a second female child. It therefore remains a formal possibility that the DNA on the pillowcase could have originated from her as the genetics would be in keeping with those described above.