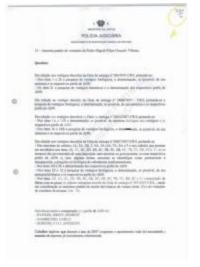

THE FORENSIC SCIENE SERVICE WETHERBY LABORATORY, SANDBECK WAY, AUDBY LANE, WETHERBY, WEST YORKSHIRE, LS22 7DN FORENSIC REPORT Siter

Officer in case: Det Supt Prior

Client: Leicestershire Police, New Parks

Police reference: 07/06085 Operation TASK

Laboratory reference: 300 655 190

Order reference: 400 913 6069

Scientist: Lesley Denton

Number of pages: 2

Re: Abduction of Madeleine McCann on 3rd May 2007

A DNA profile has been obtained from the reference samples of Kate HEALY (51162896) and Gerald McCANN (511622897).

A DNA profile has also been obtained from a pillowcase (SJM/1).

DNA profiling reveals a series of bands, half of which a child inherits from their natural mother (maternal) and half of which it inherits from their natural father (paternal).

In this case, all of the bands present in the profile of obtained from the pillowcase are represented in the combined profiles of Kate HEALY and Gerald McCANN. This what I would expect to find in the profile obtained from the pillowcase originated from a natural child of theirs.

The results of the DNA profile obtained from the pillowcase is approximately 29 million times more likely if the profile originates from a natural child of theirs rather than someone unrelated to them.

In my opinion, the results detailed above provide extremely strong support for the view that the profile obtained from the pillowcase originates from a natural child of Kate HEALY and Gerald McCANN.

Please note: I understand that the McCANN - s have a second female child. It therefore remains a formal possibility that the DNA on the pillowcase could have originated from her as the genetics would be in keeping with those described above.

If I can be of further assistance or you require a CJA statement please do not hesitate to contact me at the laboratory on 01937 548287.

Yours sincerely,

Lesley Ann Denton FORENSIC SCIENTIST Date: 28 June 2007